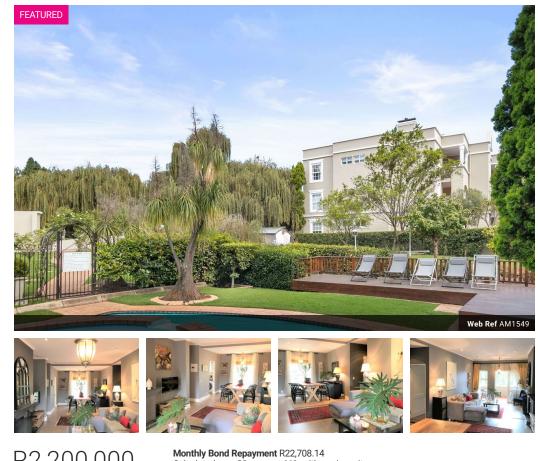

## Luxury 2 Bedroom Apartment with magnificent views in a Prime Location

Experience stylish and sustainable living in this modern 2-bedroom, 2-bathroom apartment, perfectly positioned in a highly soughtafter and secure complex in the heart of Sandton. Just a short stroll from Mushroom Park and the premium shopping hub, The Marc, this elegant home offers the ultimate in urban convenience and contemporary design.

Each of the spacious bedrooms features built-in cupboards and its own en-suite bathroom, ensuring comfort and privacy. The open-plan lounge and dining area, finished with eco-friendly cork flooring, not only adds a warm, natural touch but also provides insulation and mold resistance. The living space flows seamlessly onto a large, covered balcony with tranquil, scenic views—ideal for relaxing or entertaining. The modern kitchen is well-equipped with granite countertops, ample cupboard...

**Exterior** Garages Carports / Parkings Security Pool Views

**Sizes** Floor Size

120m<sup>2</sup>

## Extras

Balcony Open Plan Driveway Electric Garage Burglar Bars Covered Parking Security Available Networked 24 Hour Access Electric Gate Fridge Hob Open Plan Electric Fencing