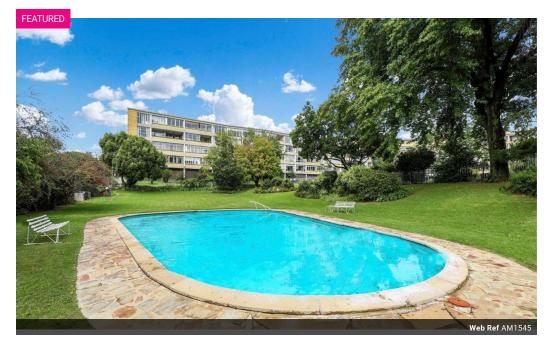

## Features

| Interior     |    | Exterior            |       | Sizes      |                   |
|--------------|----|---------------------|-------|------------|-------------------|
| Bedrooms     | 3  | Carports / Parkings | 2     | Floor Size | 204m <sup>2</sup> |
| Bathrooms    | 2  | Security            | Yes   |            |                   |
| Kitchens     | 1  | Dom. Accom.         | 1     |            |                   |
| Recep. Rooms | 2  | Pool                | Yes   |            |                   |
| Furnished    | No | Views               | False |            |                   |