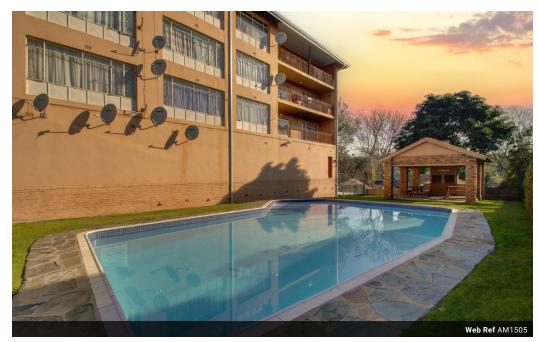

This flat ideal for an investor with a reliable tenant in place offers 1 and half bedrooms open plan dining and lounge with beautiful parquet floors a very nice kitchen with space for a washing machine

one bathroom with a hand shower basin and toilet secured covered parking area and an entertainment braai area with a communal

## Features

| Interior     |    | Exterior |       |
|--------------|----|----------|-------|
| Bedrooms     | 1  | Security | Yes   |
| Bathrooms    | 1  | Pool     | Yes   |
| Kitchens     | 1  | Views    | False |
| Recep. Rooms | 2  |          |       |
| Furnished    | No |          |       |