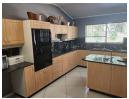

The gourmet eat-in kitchen is a chef's dream, boasting granite countertops, a center island with a wash basin, a separate scullery, a double eye-level oven, and plenty of space for appliances. The magnificent wooden staircase leads to three spacious, bright bedrooms and a study. The bathrooms are newly renovated, featuring a main en-suite, another en-suite, and a guest toilet. A double...