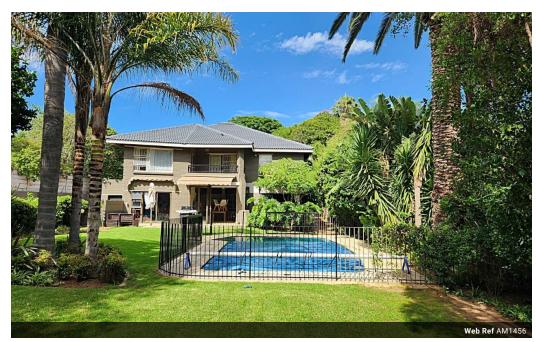

This stunning double-storey family home exudes warmth and character. It features three bright reception rooms, including a spacious entrance hall, lounge, dining room, and family room, all with sliding doors that open to a covered patio. This patio overlooks a lush tropical garden and sparkling pool, making it a perfect spot for relaxation. Both front and back gardens are a child's paradise, complete with a Jungle Gym and built-in trampoline.

## Features

| Pets Allowed | Yes |                     |       |           |         |
|--------------|-----|---------------------|-------|-----------|---------|
| Interior     |     | Exterior            |       | Sizes     |         |
| Bedrooms     | 4   | Garages             | 2     | Land Size | 1,487m² |
| Bathrooms    | 2.5 | Carports / Parkings | 6     |           |         |
| Kitchens     | 1   | Security            | Yes   |           |         |
| Recep. Rooms | 3   | Dom. Accom.         | 1     |           |         |
| Studies      | 1   | Pool                | Yes   |           |         |
| Furnished    | No  | Views               | False |           |         |
|              |     |                     |       |           |         |