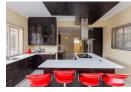

The Kitchen, with a separate scullery is befitting for a Master-chef. The kitchen is open plan creating a seamless flow into the dining room and lounge with built in bar which flows onto a magnificent covered patio where one can continue partying or entertaining. The patio overlooks the sparkling pool and Jacuzzi.