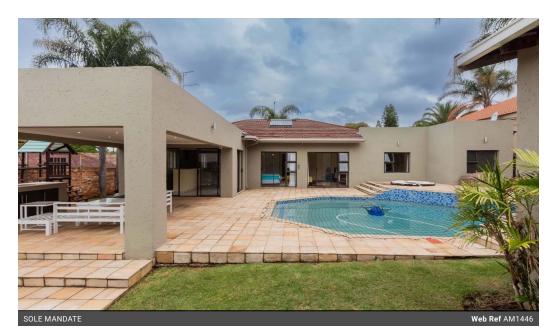

The Kitchen, with a separate scullery is befitting for a Master-chef. The kitchen is open plan creating a seamless flow into the dining room and lounge with built in bar which flows onto a magnificent covered patio where one can continue partying or entertaining. The patio overlooks the sparkling pool and Jacuzzi.

## **Features**

| Pets Allowed | Yes |                     |       |           |                     |
|--------------|-----|---------------------|-------|-----------|---------------------|
| Interior     |     | Exterior            |       | Sizes     |                     |
| Bedrooms     | 4   | Garages             | 2     | Land Size | 1,004m <sup>2</sup> |
| Bathrooms    | 3   | Carports / Parkings | 6     |           |                     |
| Kitchens     | 1   | Security            | Yes   |           |                     |
| Recep. Rooms | 2   | Dom. Accom.         | 1     |           |                     |
| Furnished    | No  | Pool                | Yes   |           |                     |
|              |     | Views               | False |           |                     |