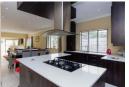

The Kitchen, with a separate scullery is befitting for a Master-chef. The kitchen is open plan creating a seamless flow into the dining room and lounge with built in bar which flows onto a magnificent covered patio where one can continue partying or entertaining. The patio overlooks the sparkling pool and Jacuzzi.