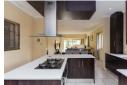

The Kitchen, with a separate scullery is befitting for a Master-chef. The kitchen is open plan creating a seamless flow into the dining room and lounge with built in bar which flows onto a magnificent covered patio where one can continue partying or entertaining. The patio overlooks the sparkling pool and Jacuzzi.