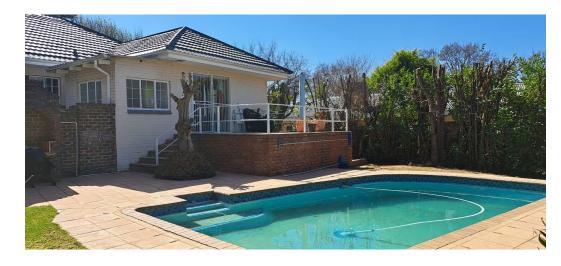

## Opportunity knocks! Excellent position in superb area.

This charming family home offers a spacious lounge with fire place leading to well sized dining room, the lounge opens into a patio with views overlooking Linksfield Rigde. Large kitchen with plenty cupboard space and place for your appliances. 4 bright and light carpeted bedrooms, 2 bathrooms plus the guest toilet, (mes) well maintained garden with a sparkling pool. Bonus income producing cottage. 1 carport for about 3 cars plus extra secure visitors parking.

#### Exterior Carports / Parkings Security Dom. Accom. Pool Views

1 No 1 Yes True Sizes Floor Size Land Size

350m² 991m²