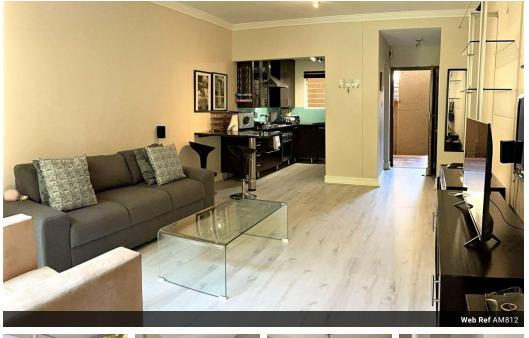

## Modern lock up and go ground floor unit in sought after Riviera

This stunning home offers open plan eat-in gourmet kitchen with granite tops. North facing lounge and dining room leads onto manicured garden, 1 large bright and light bedroom with built-in cupboards, 1 full bathroom plus guest toilet. 1 underground parking with loads of secure visitors parking. Perfect for young couples and investors, 24 hour security guards. This is the answer to secure living, close to CBD, Wits medical school, shopping centres, highways and all amenities. A must see!