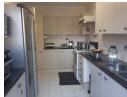

Envision a charming townhouse with a contemporary design, featuring an open lounge that flows effortlessly into the dining room. The lounge is bright and airy, thanks to large windows that invite in plenty of natural light. Cozy seating arrangements, including a plush sofa and modern armchairs, create a warm atmosphere for relaxation and gatherings.