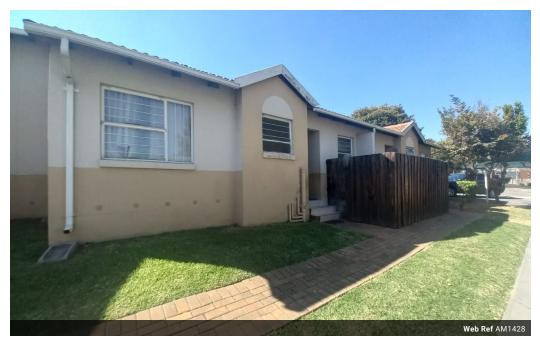

## A BEAUTIFULLY RENOVATED SIMPLEX

A MODERN SIMPLEX WITH A BIG PRIVATE ESTABLISHED GARDEN VERY URGENT SALE WITH OPEN PLAN TILED KITCHEN WITH SPACE FOR A WASHING MACHINE LOUNGE OPENING ONTO A COVERED PATIO AND GARDEN ONE FULL BATHROOM AND SEPARATE TOILET, 2 OR 3 BEDROOMS ALL WITH CUPBOARD SPACE A COMMUNAL POOL AND BRAAI AREA A VERY SECURE COMPLEX WITH 24 HOUR GUARD

## Features

| Pets Allowed | Yes |                     |       |            |         |
|--------------|-----|---------------------|-------|------------|---------|
| Interior     |     | Exterior            |       | Sizes      |         |
| Bedrooms     | 3   | Carports / Parkings | 2     | Floor Size | 61m²    |
| Bathrooms    | 1.5 | Security            | Yes   | Land Size  | 3,678m² |
| Kitchens     | 1   | Pool                | Yes   |            |         |
| Recep. Rooms | 1   | Views               | False |            |         |
| Furnished    | No  |                     |       |            |         |