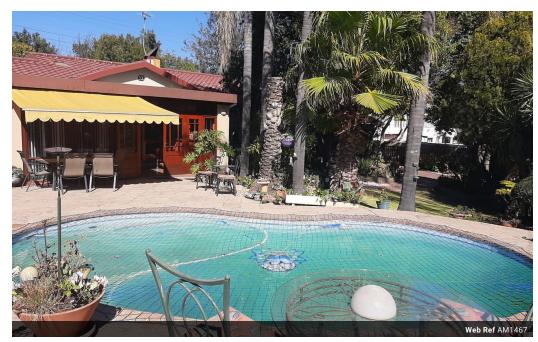

## A BEAUTIFUL FAMILY HOME

This home with park like garden with water features and lights ideal for families that loves entertaining offers spacious living arears that opens onto a garden and sun drenched patio and a pool,

## Features

| Pets Allowed | Yes |                     |       |            |       |
|--------------|-----|---------------------|-------|------------|-------|
| Interior     |     | Exterior            |       | Sizes      |       |
| Bedrooms     | 4   | Garages             | 2     | Floor Size | 350m² |
| Bathrooms    | 2   | Carports / Parkings | 4     |            |       |
| Kitchens     | 1   | Security            | Yes   |            |       |
| Recep. Rooms | 2   | Dom. Accom.         | 1     |            |       |
| Furnished    | No  | Pool                | Yes   |            |       |
|              |     | Views               | False |            |       |