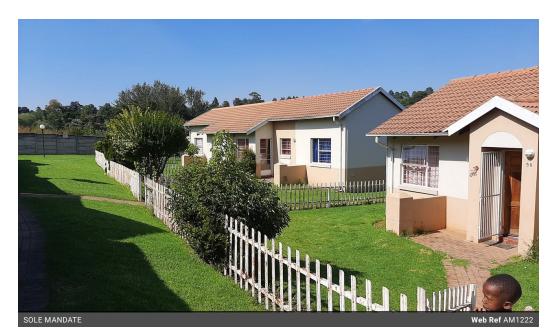

## A VERY MODERN SIMPLEX

a start up home with a large established private garden offers open plan modern kitchen with granite top ,space for a washing machine lounge with laminated wooden floors with a door that opens to a covered patio for entertaining 3 bedrooms also with wooden floors one full bathroom and separate toilet

a very secure complex with 24 hour security a communal pool with lapa and braai area one carport and one open parking lots of visitors secured parking