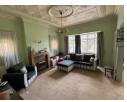

## Property Features:

- Lounge with pressed ceilings and a built in fireplace, separate dining room
- Three spacious bedrooms A clean slate ready for your personal touch. Add built-in cupboards or create custom spaces to suit your style.
- 1.5 bathrooms Includes a full family bathroom and an additional guest toilet for convenience.
- Expansive stand Perfect for future extensions, a lush garden, outdoor entertaining area, or even a pool the possibilities are endless!
- Ample potential Retain the original charm of the house or re-imagine it with a modern makeover.