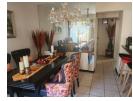

Downstairs: Welcoming entrance leading to a modern kitchen and living area. The kitchen has a breakfast bar, oven and glass hob, built in cupboards, pantry and place for an appliance. Spacious lounge, dining room and family room flowing seamlessly to a private, paved front garden area -your personal retreat. Additionally, there is a Guest toilet for added convenience.