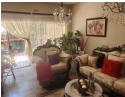

Downstairs: Welcoming entrance leading to a modern kitchen and living area. The kitchen has a breakfast bar, oven and glass hob, built in cupboards, pantry and place for an appliance. Spacious lounge, dining room and family room flowing seamlessly to a private, paved front garden area -your personal retreat. Additionally, there is a Guest toilet for added convenience.

Upstairs are three well-sized bedrooms and 2 bathrooms with the main bedroom featuring an en-suite bathroom. There is a balcony off the main bedroom.

Single lock up Garage and a carport in front of the unit ensures secure parking. Separate staff accommodation for live-in help.