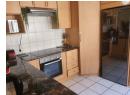

Downstairs: Welcoming entrance leading to a modern kitchen and living area. The kitchen has a breakfast bar, oven and glass hob, built in cupboards, pantry and place for an appliance. Spacious lounge, dining room and family room flowing seamlessly to a private, paved front garden area -your personal retreat. Additionally, there is a Guest toilet for added convenience.