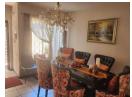

Downstairs: Welcoming entrance leading to a modern kitchen and living area. The kitchen has a breakfast bar, oven and glass hob, built in cupboards, pantry and place for an appliance. Spacious lounge, dining room and family room flowing seamlessly to a private, paved front garden area -your personal retreat. Additionally, there is a Guest toilet for added convenience.