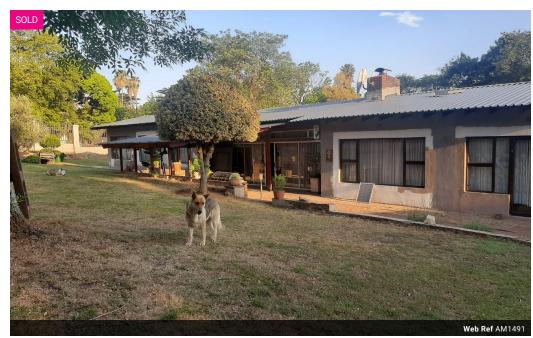

## INVESTMENT PROPERTY ON A VERY LARGE STAND

A beautiful 3 bedrooms home with self contained 3 cottages ,looking for investors or stay in the main house and get income form the cottages to supplement your bond main house has 3 beds 2 baths

A guest toilet, open plan dining and lounge separate private  $\mathsf{Tv}$  room . ,a modern kitchen with a gas stove .pool and covered patio double garage and 2 carports secured parking space for 4 more cars

3 cottages with in come of about R16000 all with pre paid electricity and water and enough space to built other cottages