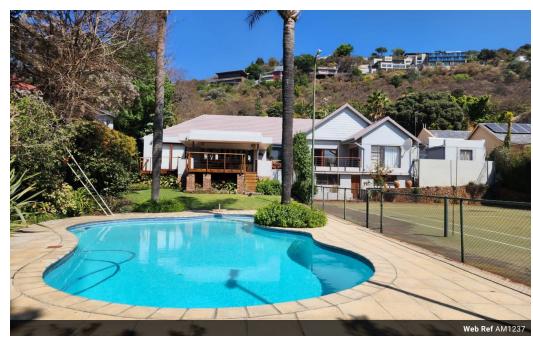

The entrance seamlessly flows into a spacious, tiled lounge, dining room, and family area. The open patio and wooden decked covered patio provide a picturesque view of the sparkling pool and floodlit tennis court, creating an ideal space for relaxation and entertainment.

## Features

| Pets Allowed | Yes |                     |       |            |         |
|--------------|-----|---------------------|-------|------------|---------|
| Interior     |     | Exterior            |       | Sizes      |         |
| Bedrooms     | 4   | Garages             | 3     | Floor Size | 400m²   |
| Bathrooms    | 2.5 | Carports / Parkings | 4     | Land Size  | 1,860m² |
| Kitchens     | 1   | Security            | No    |            |         |
| Recep. Rooms | 2   | Dom. Accom.         | 2     |            |         |
| Studies      | 1   | Pool                | Yes   |            |         |
| Furnished    | No  | Views               | False |            |         |