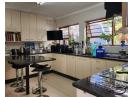

The well-fitted kitchen, complete with a breakfast bar and granite countertops, is complemented by a separate scullery equipped with provisions for a washing machine, dishwasher, and tumble dryer. A guest cloakroom adds to the convenience of this residence.