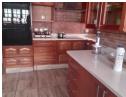

There are 2 large bedrooms with BICs, 2 modern, refurbished bathrooms and 2 handy cupboards in the passage guaranteeing plenty of storage space.

The kitchen is large enough to accommodate a dining room table and chairs, has a large separate pantry and a nicely tucked away scullery. There is also an outside laundry.