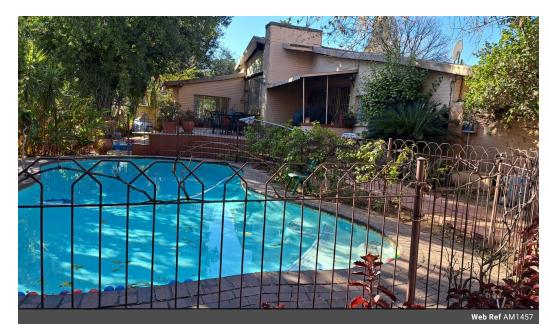

## Excellent Position in a Superb Area

This north facing family home offers 3 receptions, flowing onto a patio overlooking a sparkling pool and spacious garden.

4 bedrooms, 2 bathrooms (main en-suite). Well fitted kitchen. Domestic Suite, 2 garages and secure parking for visitors. BONUS: Solar System and Water Sieve.

## Features

| Pets Allowed | Yes |                     |       |           |       |
|--------------|-----|---------------------|-------|-----------|-------|
| Interior     |     | Exterior            |       | Sizes     |       |
| Bedrooms     | 4   | Garages             | 2     | Land Size | 997m² |
| Bathrooms    | 2   | Carports / Parkings | 4     |           |       |
| Kitchens     | 1   | Security            | Yes   |           |       |
| Recep. Rooms | 3   | Dom. Accom.         | 1     |           |       |
| Studies      | 1   | Pool                | Yes   |           |       |
| Furnished    | No  | Views               | False |           |       |