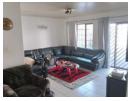

## 2 Bedroom Townhouse in a secure complex

This neat Townhouse features an open-plan lounge and dining area with tiled floors and a sliding door that leads to the patio and garden.

The lovely kitchen is equipped with an oven, hob, extractor fan, double sink, washing machine connection, and built-in cupboards.