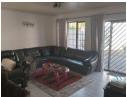

## 2 Bedroom Townhouse in a secure complex

This neat Townhouse features an open-plan lounge and dining area with tiled floors and a sliding door that leads to the patio and garden.

The lovely kitchen is equipped with an oven, hob, extractor fan, double sink, washing machine connection, and built-in cupboards.