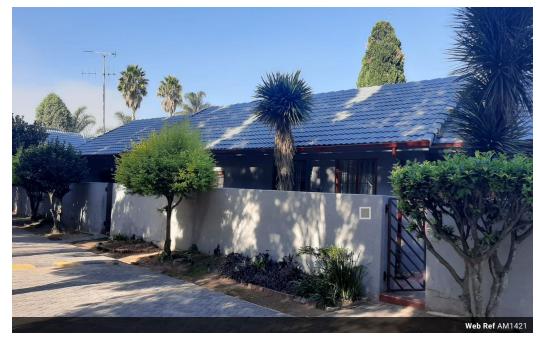

## 2 Bedroom Townhouse in a secure complex

This neat Townhouse features an open-plan lounge and dining area with tiled floors and a sliding door that leads to the patio and garden.

The lovely kitchen is equipped with an oven, hob, extractor fan, double sink, washing machine connection, and built-in cupboards.

It has two bedrooms and two bathrooms, with the main bedroom being en-suite. There is one designated covered parking bay and additional visitors' parking.

Security measures include burglar bars on windows, a sliding door, full perimeter walls, a security gate, 24-hour access, a guardhouse, and guards on duty. The property also boasts a front garden and a backyard.

Additionally there is a communal pool and braai area in the complex to relax and spend time with family and friends

It is conveniently located near major shopping centers, hospitals, highways,...